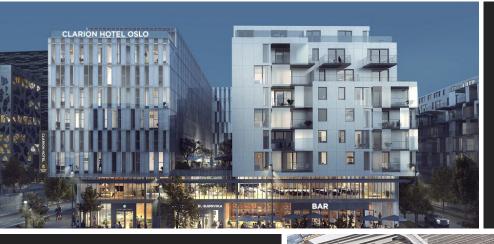

## CLARION HOTEL OSLO

OPENS SUMMER 2019

- 255 new and modern rooms
- 12 meeting rooms, that includes boardrooms, meeting rooms and conference hall
- Total capacity of 1200 delegates

- Located in the heart of Oslo, with a 4 minutes walk to Oslo Central Station
- 2 minutes to the Munch museum and the Opera house
- New and innovative tech solutions throughout the entire hotel

- Fun dining restaurant Kitchen
  Table by celebrity chef Marcus
  Samuelsson
- Including a fantastic bar with a view of Akerselva

- Clarion Oslo exhibits its own curated art collection and a gallery space
- Inside our walls you will also find a state of the art gym with modern equipment